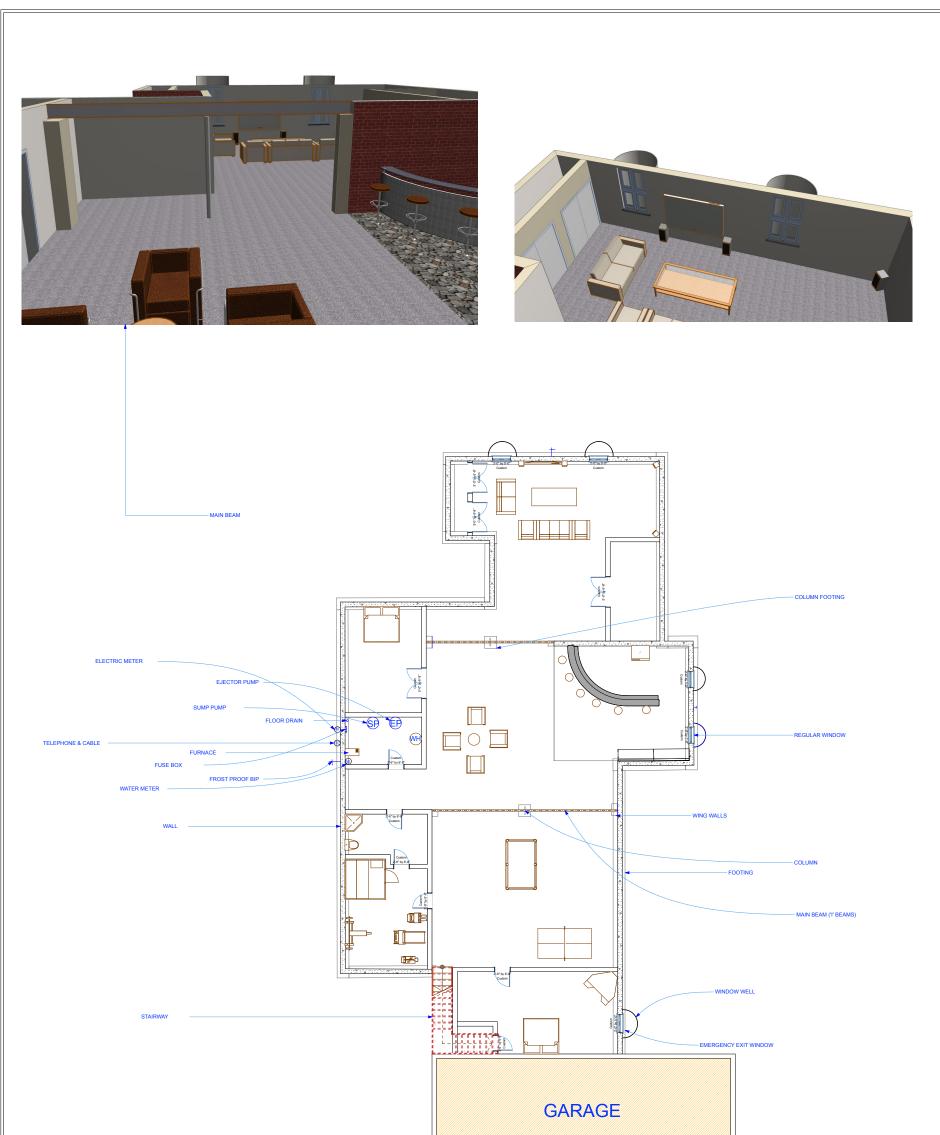

BASEMENT FLOOR - 4", W/6 MIL MOISTURE BARRIER 1/4" PEA GRAVEL GARAGE FLOOR - 4" POURED CONCRETE SLAB WITH TO-TO WWM 6X6, 1/4" PEA GRAVEL

|                  | STEVENSON HIGH SCHOOL<br>TECHNOLOGY EDUCATION DEPARTMENT<br>TECHNICAL DRAWING PROGRAM<br>ADVANCED TECHNICAL DRAWING | PROJECT TITLE<br>CLIENT NAME<br>CLIENT ADDRESS<br>CITY, STATE AND ZIP |         |              |                | ECKROTE ENTERPRISES<br>6625 CARRIAGE WAY<br>LONG GROVE, IL. 60047 | ECKROTE ENTERPRISES |
|------------------|---------------------------------------------------------------------------------------------------------------------|-----------------------------------------------------------------------|---------|--------------|----------------|-------------------------------------------------------------------|---------------------|
| School of Design |                                                                                                                     | C.ECKROTE                                                             | 2/22/12 | "SCALE" FULL | "PAGE 1 of 10" |                                                                   |                     |